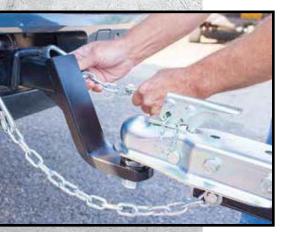

## COUPLERS •

A key element of easy hitching, unhitching and safe trailer towing is a strong and efficiently operating coupler system, properly installed on the tongue of the trailer. D-L couplers (except 998-4) offer an exclusive Quick-Lock ball clamp assembly that can be adjusted without wrenches. This feature provides a precise fit on the hitch ball while the trigger action release allows fast locking and unlocking. The lock lever is held securely closed by cam action and the safety latch. Model 998-4 uses heavy-duty welded construction.

## **Coupler Features**

- D-L couplers, coupler balls and trailer safety chains meet all requirements of SAE J684 and VESC V-5 standards, for class 1, 2, 3 and 4.
- Two 50 mm models comply with 94/20/EEC Standards for use in the European Community.
- Couplers are easily and quickly unlocked by a trigger action release on safety lever.
- Safety pin can be inserted through a hole in lever to provide a secondary means of securing ball clamp in a locked position.
- ◆ A-frame couplers are designed to be mounted on frame members set at 50°.
- A padlock may be substituted for pin if security against trailer theft is desired.