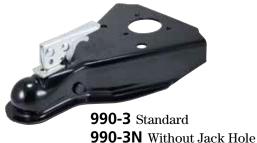

Label on coupler housing provides consumer information and UPC.

960-1

940-1

Pin & chain not included.

970-1

| Coupler Specs | Model  | SAE<br>Class | Ball<br>Size | Housing<br>Width<br>(Inside) | Clam Shell<br>Units<br>Per Carton | Retail<br>Pack<br>Per Carton | SAE Class<br>Specs For Non-<br>Passenger<br>Carrying Trailers                                                                |
|---------------|--------|--------------|--------------|------------------------------|-----------------------------------|------------------------------|------------------------------------------------------------------------------------------------------------------------------|
|               | 940-1  | 1            | 1-7/8"       | 2″                           | 6                                 | 15                           | SAE CLASS 1 For gross trailer weights up to 2000 lb / 908 kg                                                                 |
|               | 960-1  | 1            | 1-7/8"       | 2-1/2"                       | 6                                 | 15                           |                                                                                                                              |
|               | 970-1  | 1            | 1-7/8"       | 3″                           | 6                                 | 15                           | SAE CLASS 2 For gross trailer weights up to 3500 lb / 1589 kg  SAE CLASS 3 For gross trailer weights up to 5000 lb / 2270 kg |
|               | 980-2  | 2            | 2″           | 3″                           | 6                                 | 10                           |                                                                                                                              |
|               | 981-2  | 2            | 2″           | 2"                           | 6                                 | 10                           |                                                                                                                              |
|               | 982-2  | 2            | 2″           | 2-1/2"                       | 6                                 | 10                           |                                                                                                                              |
|               | 985-3  | 3            | 2″           | 3″                           | 6                                 | 10                           |                                                                                                                              |
|               | 995P-4 | 4 (6000 lb)  | 2″           | 3″                           | _                                 | _                            | SAE CLASS 4 For gross trailer weights between 5000 lb / 2270 kg and 10,000 lb / 4540 kg                                      |
|               | 990-3  | 3            | 2″           | A-Frame                      | _                                 | 6                            |                                                                                                                              |
|               | 998-4  | 4 (10000 lb) | 2-5/16"      | A-Frame                      | _                                 | _                            |                                                                                                                              |
|               |        |              |              |                              |                                   |                              |                                                                                                                              |