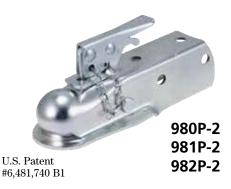

Label on coupler housing provides consumer information and UPC.

960-1

940-1

Pin & chain not included.

970-1

| Coupler Specs | Model  | SAE<br>Class | Ball<br>Size | Housing<br>Width<br>(Inside) | Clam Shell<br>Units<br>Per Carton | Retail<br>Pack<br>Per Carton | SAE Class<br>Specs For Non-<br>Passenger<br>Carrying Trailers                                                                |
|---------------|--------|--------------|--------------|------------------------------|-----------------------------------|------------------------------|------------------------------------------------------------------------------------------------------------------------------|
|               | 940-1  | 1            | 1-7/8"       | 2″                           | 6                                 | 15                           | SAE CLASS 1 For gross trailer weights up to 2000 lb / 908 kg                                                                 |
|               | 960-1  | 1            | 1-7/8"       | 2-1/2"                       | 6                                 | 15                           |                                                                                                                              |
|               | 970-1  | 1            | 1-7/8"       | 3″                           | 6                                 | 15                           | SAE CLASS 2 For gross trailer weights up to 3500 lb / 1589 kg  SAE CLASS 3 For gross trailer weights up to 5000 lb / 2270 kg |
|               | 980-2  | 2            | 2″           | 3″                           | 6                                 | 10                           |                                                                                                                              |
|               | 981-2  | 2            | 2″           | 2"                           | 6                                 | 10                           |                                                                                                                              |
|               | 982-2  | 2            | 2″           | 2-1/2"                       | 6                                 | 10                           |                                                                                                                              |
|               | 985-3  | 3            | 2″           | 3″                           | 6                                 | 10                           |                                                                                                                              |
|               | 995P-4 | 4 (6000 lb)  | 2″           | 3″                           | _                                 | _                            | SAE CLASS 4 For gross trailer weights between 5000 lb / 2270 kg and 10,000 lb / 4540 kg                                      |
|               | 990-3  | 3            | 2″           | A-Frame                      | _                                 | 6                            |                                                                                                                              |
|               | 998-4  | 4 (10000 lb) | 2-5/16"      | A-Frame                      | _                                 | _                            |                                                                                                                              |
|               |        |              |              |                              |                                   |                              |                                                                                                                              |