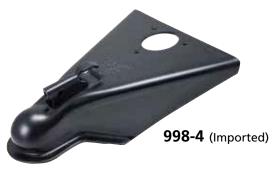

## COUPLERS •

A key element of easy hitching, unhitching and safe trailer towing is a strong and efficiently operating coupler system, properly installed on the tongue of the trailer. D-L couplers (except 998-4) offer an exclusive Quick-Lock ball clamp assembly that can be adjusted without wrenches. This feature provides a precise fit on the hitch ball while the trigger action release allows fast locking and unlocking. The lock lever is held securely closed by cam action and the safety latch. Model 998-4 uses heavy-duty welded construction.

Label on coupler housing provides consumer information and UPC.

960-1

940-1

Pin & chain not included.

970-1

| Coupler Specs | Model  | SAE<br>Class | Ball<br>Size | Housing<br>Width<br>(Inside) | Clam Shell<br>Units<br>Per Carton | Retail<br>Pack<br>Per Carton | SAE Class<br>Specs For Non-<br>Passenger<br>Carrying Trailers                                                                |
|---------------|--------|--------------|--------------|------------------------------|-----------------------------------|------------------------------|------------------------------------------------------------------------------------------------------------------------------|
|               | 940-1  | 1            | 1-7/8"       | 2″                           | 6                                 | 15                           | SAE CLASS 1 For gross trailer weights up to 2000 lb / 908 kg                                                                 |
|               | 960-1  | 1            | 1-7/8"       | 2-1/2"                       | 6                                 | 15                           |                                                                                                                              |
|               | 970-1  | 1            | 1-7/8"       | 3″                           | 6                                 | 15                           | SAE CLASS 2 For gross trailer weights up to 3500 lb / 1589 kg  SAE CLASS 3 For gross trailer weights up to 5000 lb / 2270 kg |
|               | 980-2  | 2            | 2″           | 3″                           | 6                                 | 10                           |                                                                                                                              |
|               | 981-2  | 2            | 2″           | 2"                           | 6                                 | 10                           |                                                                                                                              |
|               | 982-2  | 2            | 2″           | 2-1/2"                       | 6                                 | 10                           |                                                                                                                              |
|               | 985-3  | 3            | 2″           | 3″                           | 6                                 | 10                           |                                                                                                                              |
|               | 995P-4 | 4 (6000 lb)  | 2″           | 3″                           | _                                 | _                            | SAE CLASS 4 For gross trailer weights between 5000 lb / 2270 kg and 10,000 lb / 4540 kg                                      |
|               | 990-3  | 3            | 2″           | A-Frame                      | _                                 | 6                            |                                                                                                                              |
|               | 998-4  | 4 (10000 lb) | 2-5/16"      | A-Frame                      | _                                 | _                            |                                                                                                                              |
|               |        |              |              |                              |                                   |                              |                                                                                                                              |