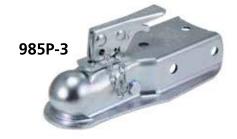

Label on coupler housing provides consumer information and UPC.

960-1

940-1

Pin & chain not included.

970-1

| Coupler Specs | Model  | SAE<br>Class | Ball<br>Size | Housing<br>Width<br>(Inside) | Clam Shell<br>Units<br>Per Carton | Retail<br>Pack<br>Per Carton | SAE Class<br>Specs For Non-<br>Passenger<br>Carrying Trailers                                                                |
|---------------|--------|--------------|--------------|------------------------------|-----------------------------------|------------------------------|------------------------------------------------------------------------------------------------------------------------------|
|               | 940-1  | 1            | 1-7/8"       | 2″                           | 6                                 | 15                           | SAE CLASS 1 For gross trailer weights up to 2000 lb / 908 kg                                                                 |
|               | 960-1  | 1            | 1-7/8"       | 2-1/2"                       | 6                                 | 15                           |                                                                                                                              |
|               | 970-1  | 1            | 1-7/8"       | 3″                           | 6                                 | 15                           | SAE CLASS 2 For gross trailer weights up to 3500 lb / 1589 kg  SAE CLASS 3 For gross trailer weights up to 5000 lb / 2270 kg |
|               | 980-2  | 2            | 2″           | 3″                           | 6                                 | 10                           |                                                                                                                              |
|               | 981-2  | 2            | 2″           | 2"                           | 6                                 | 10                           |                                                                                                                              |
|               | 982-2  | 2            | 2″           | 2-1/2"                       | 6                                 | 10                           |                                                                                                                              |
|               | 985-3  | 3            | 2″           | 3″                           | 6                                 | 10                           |                                                                                                                              |
|               | 995P-4 | 4 (6000 lb)  | 2″           | 3″                           | _                                 | _                            | SAE CLASS 4 For gross trailer weights between 5000 lb / 2270 kg and 10,000 lb / 4540 kg                                      |
|               | 990-3  | 3            | 2″           | A-Frame                      | _                                 | 6                            |                                                                                                                              |
|               | 998-4  | 4 (10000 lb) | 2-5/16"      | A-Frame                      | _                                 | _                            |                                                                                                                              |
|               |        |              |              |                              |                                   |                              |                                                                                                                              |